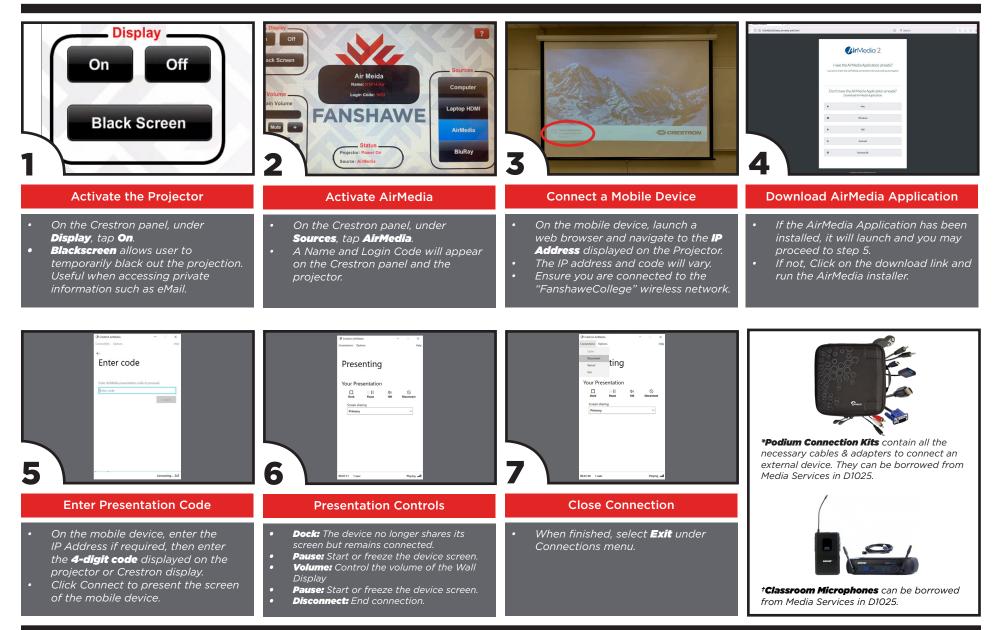

## **CLASSROOM PODIUM QUICK START GUIDE**

A solution for today's classroom, AirMedia® technology makes it simple to connect wirelessly. AirMedia 2 is available for Windows, MacOS, iOS, Android & Chrome OS.

## **AIRMEDIA PODIUM (LPT3)**

For urgent IT Service Desk support please call the IT Service Desk at extension 6902. Please report any classroom technology issues to the IT Service Desk (itservicedesk@ fanshawec.ca) or submit a ticket (https://itservicedesk.fanshawec.ca). To help us assist you better we would appreciate if you could please include your name, the classroom number, a detailed account of the issue and the urgency.