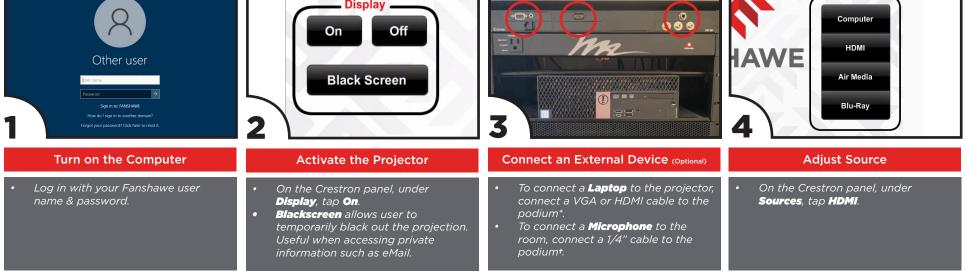

## **CLASSIC PODIUM (TPS6L)**

Use the provided computer or connect your own device. Fanshawe's podiums are preinstalled with all the necessary software to support learning in the classroom.

**VERSION 1.1** 