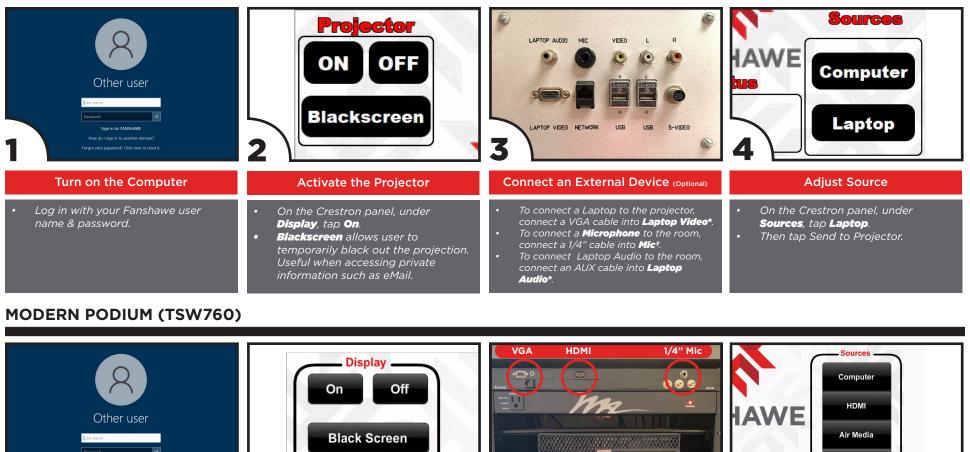

## **CLASSIC PODIUM (TPS6L)**

Use the provided computer or connect your own device. Fanshawe's podiums are preinstalled with all the necessary software to support learning in the classroom.

**VERSION 1.1** 