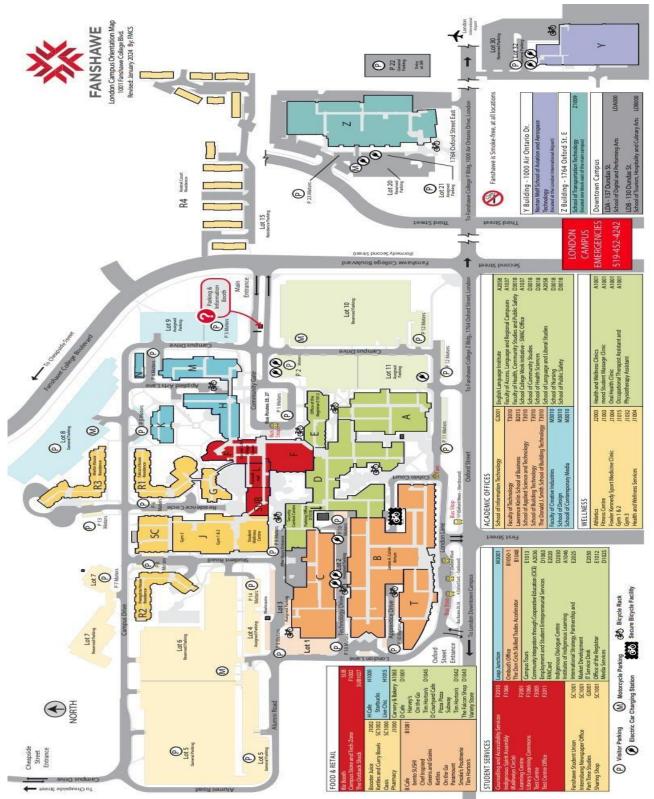

---------------------------------------------|-------------------|
| 0000              |                                                           |                   |
|                   | Damage/ Vandalism to College Property/ Parking Facilities | \$200.00          |
|                   | Administrative Fee for Insufficient Funds or NSF Cheque   | \$50.00           |
|                   | Administrative Fee for Vehicle Permit Replacement         | \$12.00           |
|                   | Administrative Late Fee for Collecting Fines              | \$50.00           |
|                   | Cost Recovery Fee for College Conducted MTO Searches      | \$15.00           |
|                   |                                                           |                   |



## Parking Map